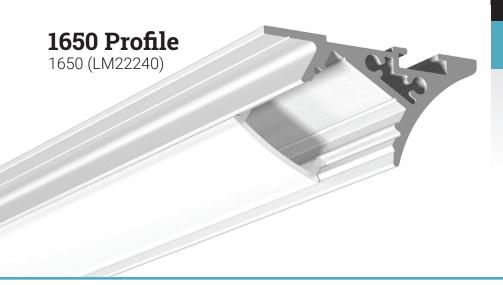

### 1000 Series

Dimensional drawing

**Practical and aesthetic**, the 1650 is **the sleekest profile for POP displays**. Offering a 30° angle, it has a very aesthetic look with its curved appearance. Optimize the lighting of the items on your shelves and racks with this versatile profile, in addition to providing lighting without hot spots\*. The 1650 allows diffusion at an excellent range with its angle of projection of 30°. Use our clear lens with this profile to maximize the light output.

## 1650 Profile

Components and accessories

| PROFILE                                                     | LENSES                               | ENDCAPS                                                   | LENGTH                                             |
|-------------------------------------------------------------|--------------------------------------|-----------------------------------------------------------|----------------------------------------------------|
|                                                             |                                      |                                                           | Custom length by sections of 2 to 240 inches (6m). |
| 1650 Profile<br>1650 (LM22240)<br>Includes 3M mounting tape | Standard, Clear<br>1269 (LM22298)    | 1650 left endcap<br>1671 (LM22305-92 WITHOUT HOLE)        |                                                    |
|                                                             |                                      | FEE                                                       |                                                    |
| 1650 Profile Black                                          | Standard, Spread<br>1265 (LM22294)   | 1650 right endcap<br>1673 (LM22305-94 WITHOUT HOLE)       |                                                    |
| 1651 (LM22240-01)<br>Includes 3M mounting tape              |                                      |                                                           |                                                    |
|                                                             | Standard, Optiflex<br>1261 (LM22290) | 1650 left endcap, black<br>1674 (LM22305-95 WITHOUT HOLE) |                                                    |
|                                                             |                                      | 4:4                                                       |                                                    |
|                                                             | Standard, Opal <b>1263</b> (LM22292) | 1650 right endcap<br>1676 (LM22305-96 WITHOUT HOLE)       |                                                    |
|                                                             |                                      |                                                           |                                                    |
| 1650                                                        | _                                    | -                                                         |                                                    |
| PROFILE                                                     | LENS                                 | ENDCAPS                                                   | LENGTH                                             |