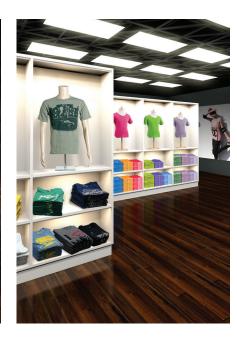

### 1000 Series

Dimensional drawing

**Practical and aesthetic**, the 1650 is **the sleekest profile for POP displays**. Offering a 30° angle, it has a very aesthetic look with its curved appearance. Optimize the lighting of the items on your shelves and racks with this versatile profile, in addition to providing lighting without hot spots\*. The 1650 allows diffusion at an excellent range with its angle of projection of 30°. Use our clear lens with this profile to maximize the light output.