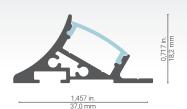

### 1000 Series

Dimensional drawing

**Practical and aesthetic**, the 1650 is **the sleekest profile for POP displays**. Offering a 30° angle, it has a very aesthetic look with its curved appearance. Optimize the lighting of the items on your shelves and racks with this versatile profile, in addition to providing lighting without hot spots\*. The 1650 allows diffusion at an excellent range with its angle of projection of 30°. Use our clear lens with this profile to maximize the light output.

#### **Features**

- · Profile designed to light articles in displays and shelves.
- Designed to give a uniform light without hot spots\* with an opal lens and a strip of 120 LEDs per meter or more.
- · Custom length by sections of 2 to 240 inches (6m).
- Application guide for 10mm (3/8-inch) LED strip or less.
- Made of ALCOA 6063 T-5 aluminum alloy increasing heat dissipation.
- Its use increases the lifetime of your LED strip.
- · Compatible with several installation accessories.
- Designed to meet North-American woodworking standards.