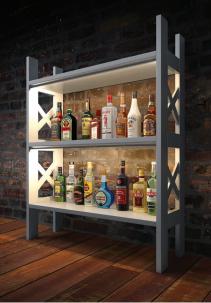

### 1000 Series

Dimensional drawing

**Practical and aesthetic**, the 1650 is **the sleekest profile for POP displays**. Offering a 30° angle, it has a very aesthetic look with its curved appearance. Optimize the lighting of the items on your shelves and racks with this versatile profile, in addition to providing lighting without hot spots\*. The 1650 allows diffusion at an excellent range with its angle of projection of 30°. Use our clear lens with this profile to maximize the light output.

#### **Features**

- · Profile designed to light articles in displays and shelves.
- Designed to give a uniform light without hot spots\* with an opal lens and a strip of 120 LEDs per meter or more.
- · Custom length by sections of 2 to 240 inches (6m).
- Application guide for 10mm (3/8-inch) LED strip or less.
- Made of ALCOA 6063 T-5 aluminum alloy increasing heat dissipation.
- Its use increases the lifetime of your LED strip.
- · Compatible with several installation accessories.
- Designed to meet North-American woodworking standards.