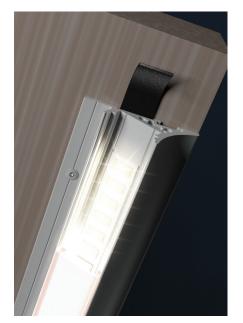

### 1000 Series

Dimensional drawing

**Practical and aesthetic**, the 1650 is **the sleekest profile for POP displays**. Offering a 30° angle, it has a very aesthetic look with its curved appearance. Optimize the lighting of the items on your shelves and racks with this versatile profile, in addition to providing lighting without hot spots\*. The 1650 allows diffusion at an excellent range with its angle of projection of 30°. Use our clear lens with this profile to maximize the light output.

#### **Features**

- · Profile designed to light articles in displays and shelves.
- Designed to give a uniform light without hot spots\* with an opal lens and a strip of 120 LEDs per meter or more.
- · Custom length by sections of 2 to 240 inches (6m).
- Application guide for 10mm (3/8-inch) LED strip or less.
- Made of ALCOA 6063 T-5 aluminum alloy increasing heat dissipation.
- Its use increases the lifetime of your LED strip.
- · Compatible with several installation accessories.
- Designed to meet North-American woodworking standards.